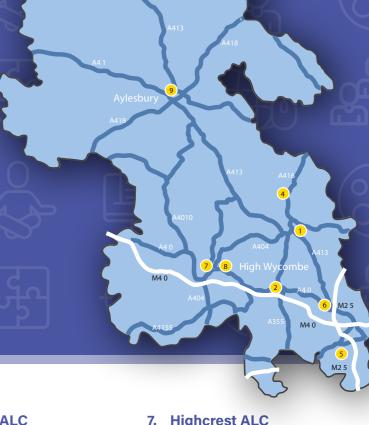

# **Venue Locations**

### Centre Information

For opening times of the Adult Learning centres, centres not listed and information on disabled access, please visit www.adultlearningbc.ac.uk or phone 01296 382403. Calls via text relay prefix 18001 are welcomed.

### Venue Facilities Key

- Limitied free parking on-site
- No on-site parking but free parking nearby
- Free parking on-site restricted during the day
- Free parking on-site or nearby
- Paid parking nearby
- Paid parking on-site
- Lisabled access
- Limited disabled access

Venue Locations

### 1. Amersham ALC

Off Lincoln Park Stanley Hill Amersham HP7 9HH

### 2. Beaconsfield ALC

Beaconsfield School Wattleton Road Beaconsfield HP9 1RN

### 3. Buckingham ALC

**Buckingham Centre** Verney Close Buckingham MK18 1JP

### 4. Chesham ALC

Chiltern Hills Academy Chartridge Lane Chesham HP5 2RG

### 5. Evreham ALC

**Swallow Street** Iver SL0 0HS

### 6. Gerrards Cross Memorial Centre

East Common Gerrards Cross SL9 7AD

### 7. Highcrest ALC **Highcrest Academy** Hatters Lane

### 8. Millbrook ALC

Millbrook CC School Mill End Road High Wycombe HP12 4BA

### 9. Quarrendon ALC

Holman Street Aylesbury HP19 9LJ